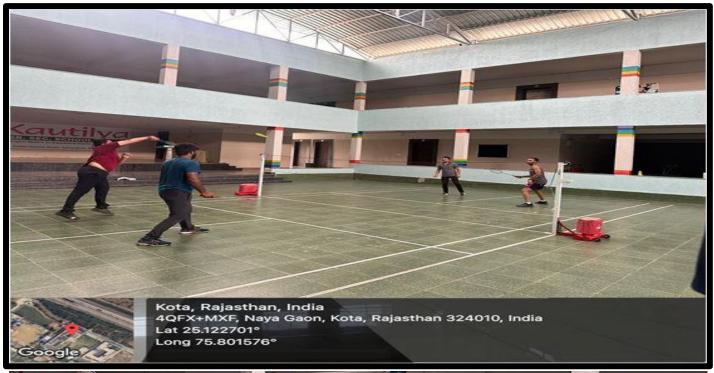

### **BEDMINTON COURT**

Kota, Rajasthan, India 4QFX+MXF, Naya Gaon, Kota, Rajasthan 324010, India Lat 25.122701° Long 75.801576°