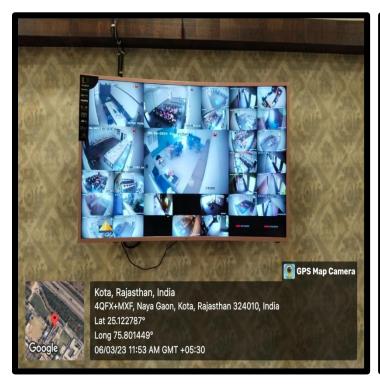

ST AID ROOM**







### **GIRLS COMMON ROOM**



#### **WOMENS GRIEVANCE REDRESSAL CELL**





### **GUIDANCE & COUNSELLING CELL**



**STAFF FACILITIES (HE)** 





# **STAFF FACILITIES (SHE)**



GIRLS FACILITIES SUSTAINABLE FEMININE HYGIENE – SAFE DISPOSAL OF SANITARY PADS





#### **DRINKING WATER FACILITY AND RO - PURIFIER**









### **SOLAR PANELS**



### **PARKING STUDENT**





## PARKING STAFF/VISITOR



### **KAUTILYA SPORTS COMPLEX**







### **PLAY GROUNDS**







### **BASKETBALL COURT**



#### **KHO-KHO GROUND**





### **CRICKET PLAY GROUND**







### **BEDMINTON COURT**







Kota, Rajasthan, India 4QFX+MXF, Naya Gaon, Kota, Rajasthan 324010, India Lat 25.122701° Long 75.801576°



### **CANTEEN**







### **GYM**







### **STORE ROOM**



### **CCTV**







### FIRE SECURITY EQUIPMENT









#### **GENERATOR UNIT**



#### **WATER COOLER**





#### **BORE WELL**











### **INDOOR GAMES**